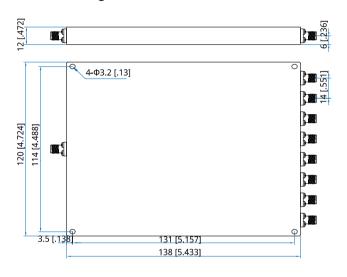

#### Mechanical

| Size <sup>*1</sup> : | 138*120*12mm          |
|----------------------|-----------------------|
|                      | 5.433*4.724*0.472in   |
| Weight:              | 447g                  |
| Connectors:          | SMA Female            |
| Mounting:            | 4-Φ3.2mm through-hole |
|                      |                       |

## **Outline Drawings**

Unit: mm [in] Tolerance: ±0.5mm [±0.02in]